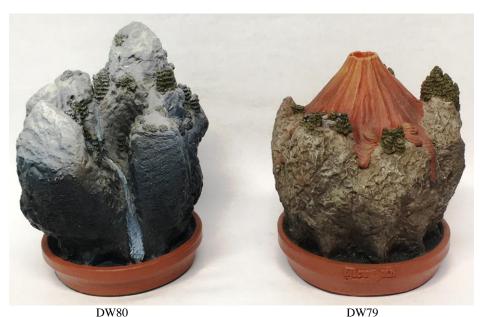

## **DW79 DW80**

## Volcanic Bonsai Mountain Valley Bonsai Mountain

"The most testing form of bonsai, practised only by History Monks and other very long lived persons who don't mind waiting a thousand years to see what happens next."

The Discworld Companion.

Joe Pattison

INTRODUCED: February 1998

RETIRED: October 2005

NUMBER SOLD: 586

SCULPTOR:

1<sup>ST</sup> RRP: DW79 £15.95 DW80 £15.95

LAST RRP: £15.95 £15.95

TOP PRICE SINCE:

Changes: None

These are some of Terry's particular favourites...so much so that, on the closure of the factory, he asked for a group of white Bonsai Mountains that he could paint for himself.