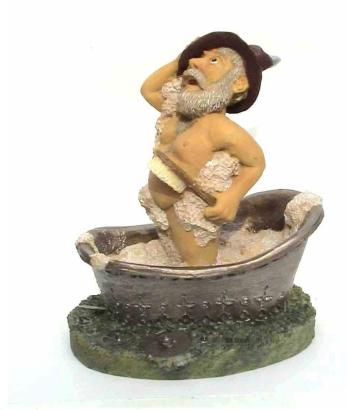

## **Archchancellor in the bath**

## **DWE158**

"The ornate bath of the Archchancellor was lifted neatly off the floor, sizzled across his study and then flew off the balcony and on to the lawn in the octangle several stories below, without spilling more than a cupful of suds."

Nightwatch

SCULPTOR: Joe Pattison

INTRODUCED: 2003 Clarecraft Discworld Event

RETIRED: 2003 Clarecraft Discworld Event

NUMBER SOLD Sold in white for 'Paint Your Own'

PRICE £ not available but probably iro £15

This was sold as a 'Paint Your Own' piece at the 2003 Clarecraft Discworld Event Owing to its popularity at CCDE, we decided to launch the figure on general sale BUT, to help our painters, his beard was made longer.